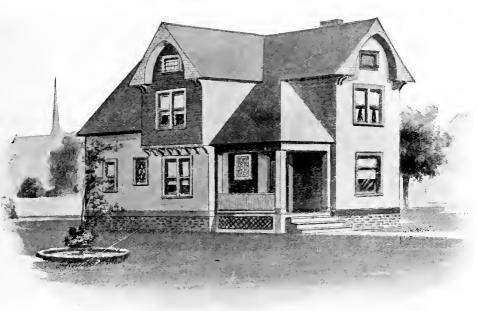

Design No. 2003

First Floor Plan

Second Floor Plan

#### Size: Width, 19 feet 10 inches; length, 38 feet, exclusive of porches

Blue prints consist of basement plan; first and second floor plans; front, two side elevations; wall sections and all necessary interior details. Specifications consist of about twenty pages of typewritten matter.

Full and complete working plans and specifications of this house will be furnished for \$5.00. Cost of this house is from about \$2,550,00 to about \$2,800.00, according to the locality in which it is built.